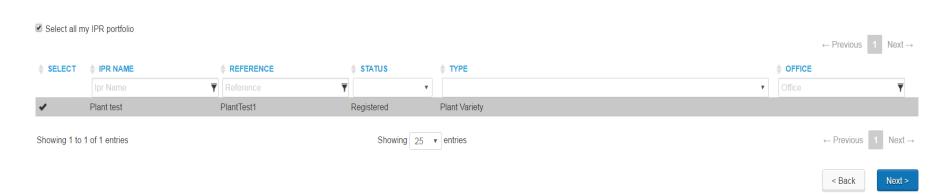

#### 2. Please select the IP Rights

If you have selected several countries (Union AFA), you can only include IPRs based on Union law applicable throughout the EU. The following table includes only the IPRs that are associated to your products in the Product Portfolio. If there are no IPRs in the table, please relate your products to your IPRs.