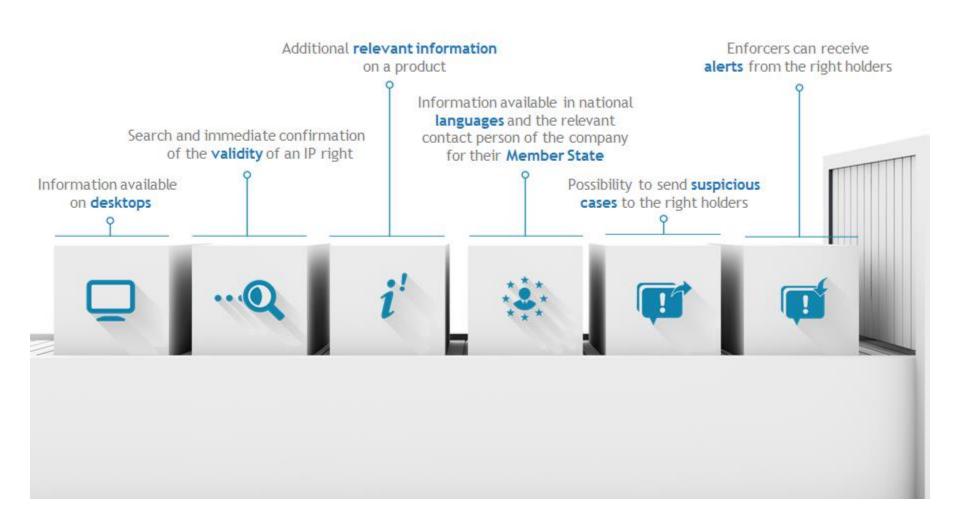

## What are the BENEFITS for RIGHTS HOLDERS?

## What are the benefits for ENFORCERS?