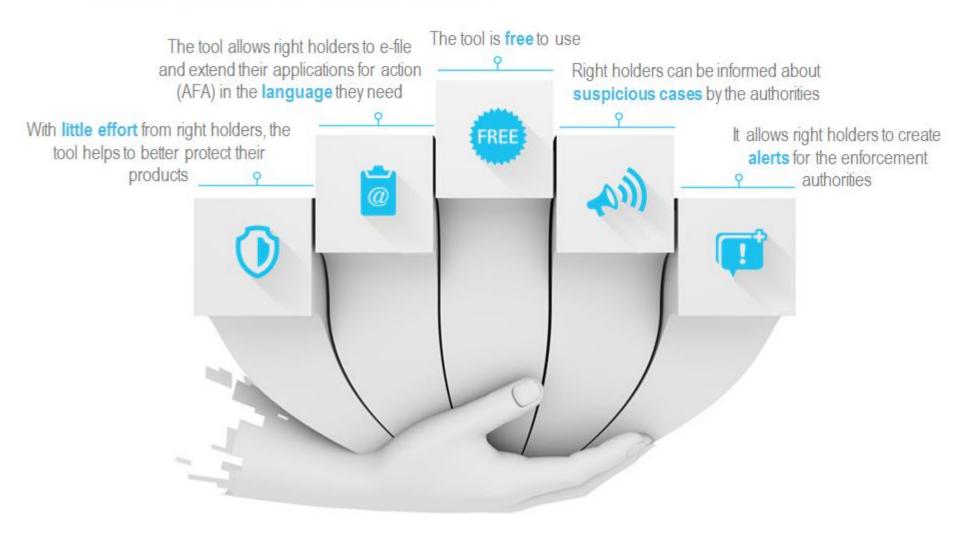

## What are the BENEFITS for RIGHTS HOLDERS?

RIGHT HOLDERS CAN SEND **ALERTS** TO AUTHORITIES

AUTHORITIES CAN SEND SUSPICIOUS CASES TO RIGHT HOLDERS FOR FAST VERIFICATION

AFAS CAN BE **FILED ELECTRONICALLY** IN ALL
EU LANGUAGES

AUTHORITIES CAN VIEW THE DATA IN THEIR OWN LANGUAGE

THE TOOL IS **FREE** OF CHARGE

www.euipo.europa.eu

youtube/euipo

Thank you

Contact our EDB team under:

Observatory.edb@euipo.europa.eu