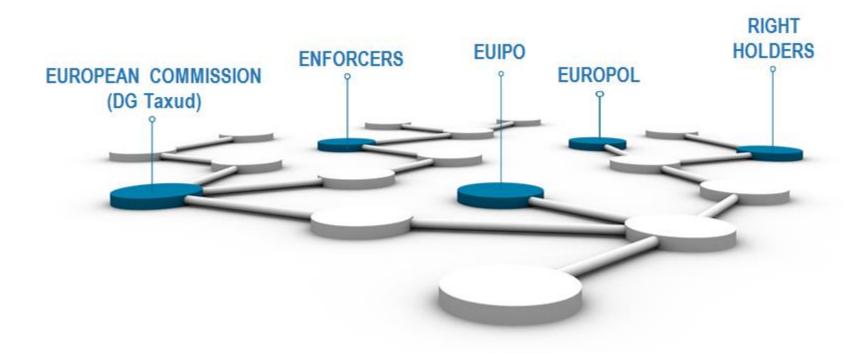

# **Enforcement Database (EDB)**







## **EUIPO**

# Why EUIPO?

## The EDB is a legal tool:

its use by law enforcement authorities is founded on article 2(1) of Regulation EU 386/2012 establishing the mandate of the EU Observatory





## What is the EDB?

Free of charge, secure platform enabling real-time exchange of information between right holders and enforcement authorities

## BUILT UPON TMview AND DesignView







## Who participates?

## A joint effort







## Is the EDB secure?

The EDB is federated into the secure

DG Taxud network for EU customs. EU

police forces access using the same
network or via a secure static IP
address

Furthermore, rights holders can select which enforcement authorities can view their data.



The tool is **Security Certified** (SOC2) to guarantee the integrity and confidentiality of the data.





Restore Dashboard

## **EDB Dashboard**





#### Dashboard

Quick access to the different functions of the system.



|            |                      | • Add a new Product |  |
|------------|----------------------|---------------------|--|
| MAIN IMAGE | Product name         | ← Previous 1 Next   |  |
|            |                      | ₹                   |  |
| OO         | Sun glasses (demo)   | SHARE ②